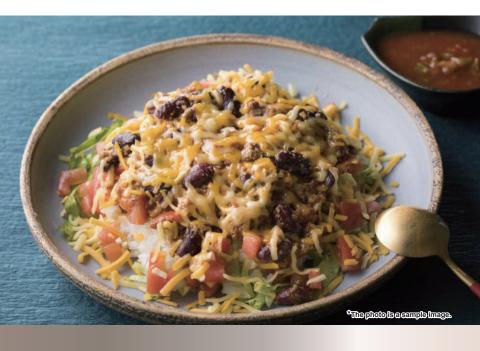

Vegan Taco Rice with Soy Meat<sup>v</sup> ¥2,500 Soy Taco Meat, Lettuce, Tomato, Vegan Shredded Cheese