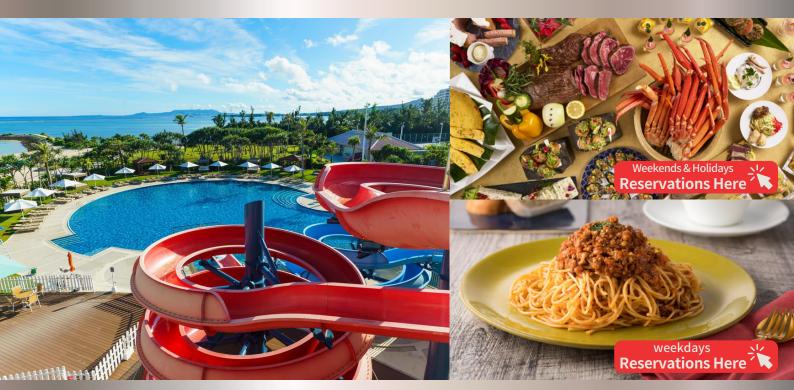

# **Outdoor Pool & Lunch Package**

| Weekday Rate : Pasta Lunch Set                 | Weekends & Holidays<br>Rate: Holiday Lunch Buffet |
|------------------------------------------------|---------------------------------------------------|
| Adult • Senior (13 years and over)   3,800 JPY | Adult (13 years and over)   7,000 JPY             |
| Child (6-12 years old)   2,500 JPY             | Senior (65 years and over)   6,500 JPY            |
| Infant (3-5 years old) Free pool admission     | Child (6-12 years old)   3,000 JPY                |
| (Meals to be ordered separately)               | Infant (3-5 years old)   1,000 JPY                |
| Reception Procedure                            |                                                   |

#### **Weekday Pasta Lunch Sets**

Choice of 3 kinds of pasta or 1 kind of pizza (with bread, soup and drink bar)

OSpaghetti peperoncino with Okinawan vegetables OSpaghetti Bolognese with agu pork and wagyu beef

## Outdoor Pool Hours

After lunch - 5:30 PM (Seasonal Operation)